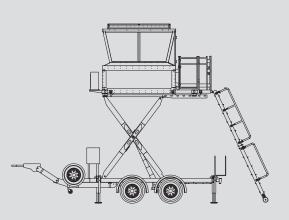

## Mobile Control Tower DISK 2 MSM

MATC DISK 2 MSM serves as a full-service replacement for a classic airport tower, it is usable in field conditions as well when providing maintenance lockout of classical tower. Tower construction is made of aluminium. MATC DISK 2 MSM is proposed as a modular system which may be placed on a truck of N2G type, trailer up to 3500 kg or on a container which may serve as a technological or logistic background.

## **Dimensions:**

| Cabin:                                     | widthlenghtheight | .3,875 cm |
|--------------------------------------------|-------------------|-----------|
| Cabin on trailer:                          | widthlenghtheight | .5,050 cm |
| Cabin on trailer:<br>(extended and spread) | widthlenghtheight | .8,270 cm |

## Specification of DISK 2 MSM of a trailer:

Hydraulics:

- seven stroke cylinder 7007F:

- maximum operational pressure.. 200 bar - length of degree ......320 mm – oil amount ...... 13 l - total load capacity......11 tons at 180 b