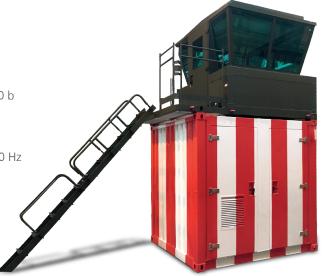

## Mobile Control Tower DISK 2 MSM

MATC DISK 2 MSM serves as a full-service replacement for a classic airport tower, it is usable in field conditions as well when providing maintenance lockout of classical tower. Tower construction is made of aluminium. MATC DISK 2 MSM is proposed as a modular system which may be placed on a truck of N2G type, trailer up to 3500 kg or on a container which may serve as a technological or logistic background.

As a matter of fact, MATC DISK 2 MSM can be manufactured in a ballistic protection. Internal equipment is customer-specific, we are able to supply and install complete survey (NVG, Camera systems, thermovision systems), radio communication and meteorological equipment according to the specifications.

Power supply:

- 400 V/4 kW

| Tactical-technical parameters: |                                                   |        |                          |
|--------------------------------|---------------------------------------------------|--------|--------------------------|
| Generator                      | HONDA ECMT 7000                                   | _      | 3-PHASIS                 |
|                                | max performance / operational perf.               | kva    | 7.0/6.5                  |
|                                | voltage / frequency                               | v/hz   | 400/50                   |
|                                | power factor                                      | cos Φ  | 0.8                      |
|                                | current                                           | А      | 9.5                      |
| Engine                         | engine volume                                     | cm³    | 389                      |
|                                | operational time when loaded on 3/4               | hours  | 9                        |
|                                | cooling                                           | l/hour | by air                   |
|                                | starting                                          | l/hour | manual                   |
|                                | tank volume                                       | I      | 22.8                     |
|                                | fuel consumption                                  | l/hour | 2.8                      |
|                                | max. guaranteed noise level                       | dB(a)  | 97                       |
| Equipment                      | voltage regulation                                | -      | composite transformer    |
|                                | protection level                                  | -      | ip 23                    |
|                                | AC circuit breaker                                | -      | yes                      |
|                                | oil sensor                                        | _      | yes                      |
|                                | hour meter                                        | -      | yes                      |
|                                | weight (without fillings)                         | kg     | 104                      |
| Chassis                        | axle ALKO B2500-8 bear. cap. of the axle 2,500 kg | pcs    | 2                        |
|                                | wheel brake unit 3062                             | -      |                          |
|                                | shaft                                             | _      | ALKO AEH351VB-2          |
|                                | towing eye                                        | _      | DIN D40/G/ NATO STANDARD |
|                                | support rotary wheel load capacity                | kg     | 1,000                    |
|                                | wheels 215/75 R17.5 135J 6Jx17,5 6x205 ET0        | pcs    | 4                        |
|                                | reserve wheel                                     | pcs    | 1                        |
| Total weight of DISK 2         |                                                   | kg     | 3,490                    |