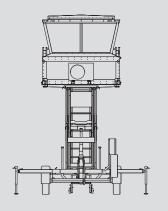

## Specification of DISK 2 MSM of a trailer:

Hydraulics:

- seven stroke cylinder 7007F:

- maximum operational pressure.. 200 bar - length of degree ......320 mm – oil amount ...... 13 l - total load capacity......11 tons at 180 b

– hydraulic aggregate to platform:

- flow rate ...... 12 l/min – max. pressure......180 bar

– electric engine...... 4 kw/400 V/50 Hz

– steel tank......60 l

- block HAWE for stroke cylinder (valve, 24 VDC activation, throttle valve), manometer reverse filterfilling and air filter with optical indication, level transmitter