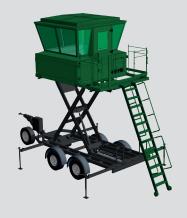

## Mobile Control Tower DISK 2 MSM

MATC DISK 2 MSM serves as a full-service replacement for a classic airport tower, it is usable in field conditions as well when providing maintenance lockout of classical tower. Tower construction is made of aluminium. MATC DISK 2 MSM is proposed as a modular system which may be placed on a truck of N2G type, trailer up to 3500 kg or on a container which may serve as a technological or logistic background.

Power supply:

- 400 V/4 kW

| Tactical-technical parameters: |                                                   |        |                          |
|--------------------------------|---------------------------------------------------|--------|--------------------------|
| Generator                      | HONDA ECMT 7000                                   | _      | 3-PHASIS                 |
|                                | max performance / operational perf.               | kva    | 7.0/6.5                  |
|                                | voltage / frequency                               | v/hz   | 400/50                   |
|                                | power factor                                      | cos Φ  | 0.8                      |
|                                | current                                           | А      | 9.5                      |
| Engine                         | engine volume                                     | cm³    | 389                      |
|                                | operational time when loaded on 3/4               | hours  | 9                        |
|                                | cooling                                           | l/hour | by air                   |
|                                | starting                                          | l/hour | manual                   |
|                                | tank volume                                       | I      | 22.8                     |
|                                | fuel consumption                                  | l/hour | 2.8                      |
|                                | max. guaranteed noise level                       | dB(a)  | 97                       |
| Equipment                      | voltage regulation                                | -      | composite transformer    |
|                                | protection level                                  | -      | ip 23                    |
|                                | AC circuit breaker                                | -      | yes                      |
|                                | oil sensor                                        | _      | yes                      |
|                                | hour meter                                        | -      | yes                      |
|                                | weight (without fillings)                         | kg     | 104                      |
| Chassis                        | axle ALKO B2500-8 bear. cap. of the axle 2,500 kg | pcs    | 2                        |
|                                | wheel brake unit 3062                             | -      |                          |
|                                | shaft                                             | _      | ALKO AEH351VB-2          |
|                                | towing eye                                        | _      | DIN D40/G/ NATO STANDARD |
|                                | support rotary wheel load capacity                | kg     | 1,000                    |
|                                | wheels 215/75 R17.5 135J 6Jx17,5 6x205 ET0        | pcs    | 4                        |
|                                | reserve wheel                                     | pcs    | 1                        |
| Total weight of DISK 2         |                                                   | kg     | 3,490                    |