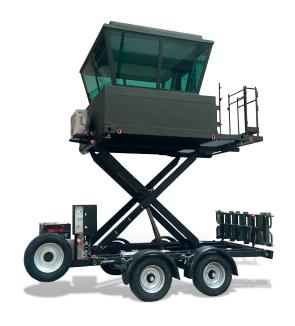

## Mobile Control Tower DISK 2 MSM

MATC DISK 2 MSM serves as a full-service replacement for a classic airport tower, it is usable in field conditions as well when providing maintenance lockout of classical tower. Tower construction is made of aluminium. MATC DISK 2 MSM is proposed as a modular system which may be placed on a truck of N2G type, trailer up to 3500 kg or on a container which may serve as a technological or logistic background.

## **Dimensions:**

| Cabin:                                     | widthlenghtheight | .3,875 cm |
|--------------------------------------------|-------------------|-----------|
| Cabin on trailer:                          | widthlenghtheight | .5,050 cm |
| Cabin on trailer:<br>(extended and spread) | widthlenghtheight | .8,270 cm |

Mobile tower can be transported by air (C-130 Hecules, C27 J SPARTAN).