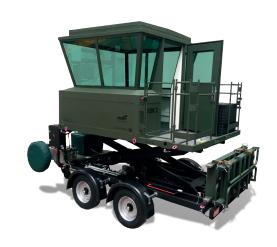

## Mobile Control Tower DISK 2 MSM

MATC DISK 2 MSM serves as a full-service replacement for a classic airport tower, it is usable in field conditions as well when providing maintenance lockout of classical tower. Tower construction is made of aluminium. MATC DISK 2 MSM is proposed as a modular system which may be placed on a truck of N2G type, trailer up to 3500 kg or on a container which may serve as a technological or logistic background.

As a matter of fact, MATC DISK 2 MSM can be manufactured in a ballistic protection. Internal equipment is customer-specific, we are able to supply and install complete survey (NVG, Camera systems, thermovision systems), radio communication and meteorological equipment according to the specifications.